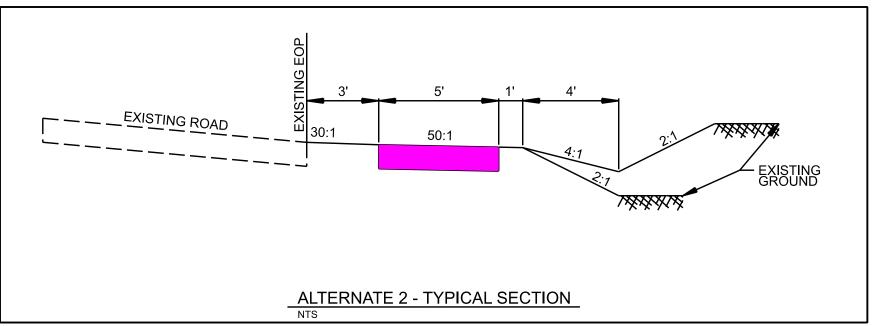

**RE:** Project Study Summary

The Railroad Avenue Sidewalk study evaluated two sidewalk alignment alternatives. Alternate #1 was developed 5-feet off the west side of Railroad Avenue and Alternate #2 is located 3-feet off the east side of Railroad Avenue. The alignments were evaluated based on construction cost, right-of-way impacts, property impacts, utility impacts, and accessibility. A summary of impacts are listed below.

#### Alternate #1:

- Estimated construction cost \*\$376,000
- Properties impacted by new right-of-way 1
- Property impacts estimated 3 large tree removal
- Utility impacts none
- Accessiblity located on opposite side of road from residences

#### Alternate #2

- Estimated construction cost \*\$485.000
- Properties impacted by new right-of-way 8
- Property impacts estimated 5 large tree removal, 9 driveway aprons
- Utility impacts 1 fire hydrant relocation, 6 telecommunication pedestal relocations
- Accessibility located adjacent to residences

In conclusion, alternate #1 will provide the least amount of right-of-way impacts, property impacts, utility impacts and lower construction cost.

<sup>\*</sup>Refer to attached Estimated Project Cost Summary