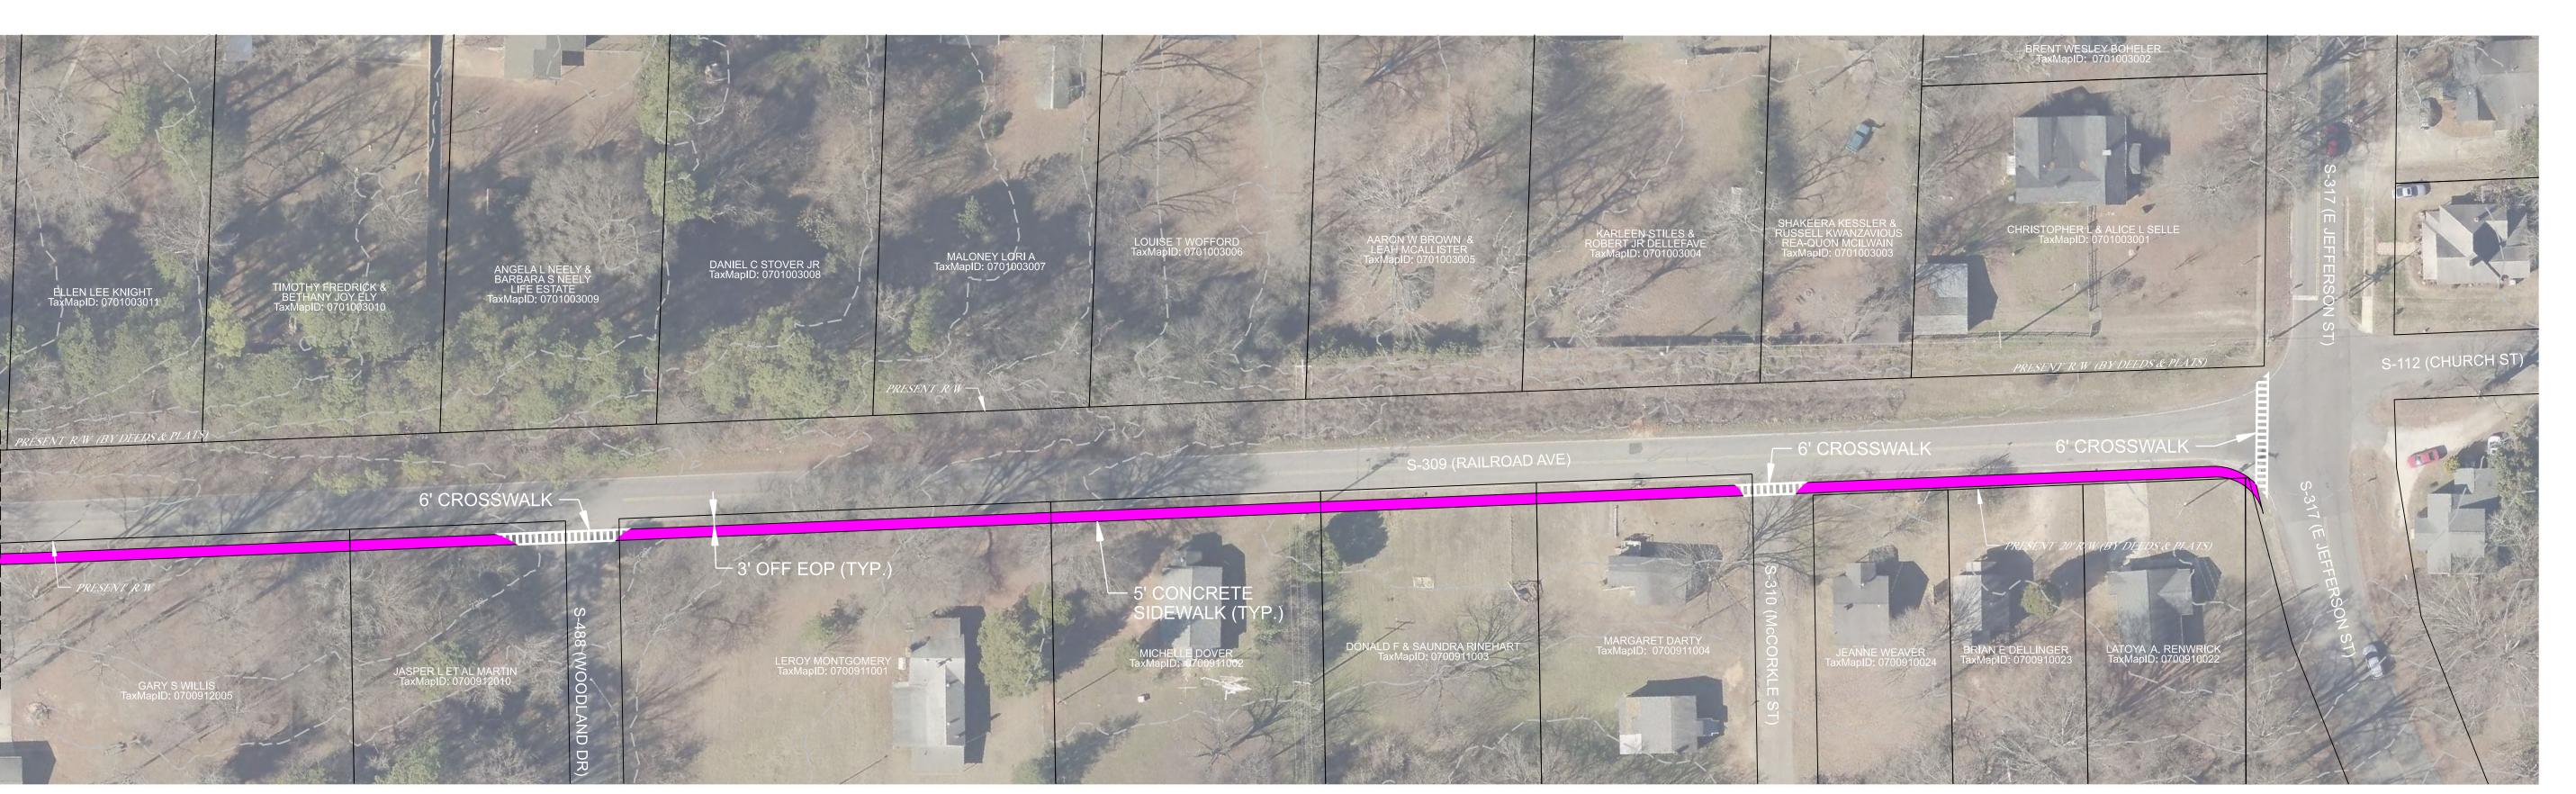

**RE:** Project Study Summary

The Railroad Avenue Sidewalk study evaluated two sidewalk alignment alternatives. Alternate #1 was developed 5-feet off the west side of Railroad Avenue and Alternate #2 is located 3-feet off the east side of Railroad Avenue. The alignments were evaluated based on construction cost, right-of-way impacts, property impacts, utility impacts, and accessibility. A summary of impacts are listed below.

#### Alternate #1:

- Estimated construction cost \*\$376,000
- Properties impacted by new right-of-way 1
- Property impacts estimated 3 large tree removal
- Utility impacts none
- Accessiblity located on opposite side of road from residences