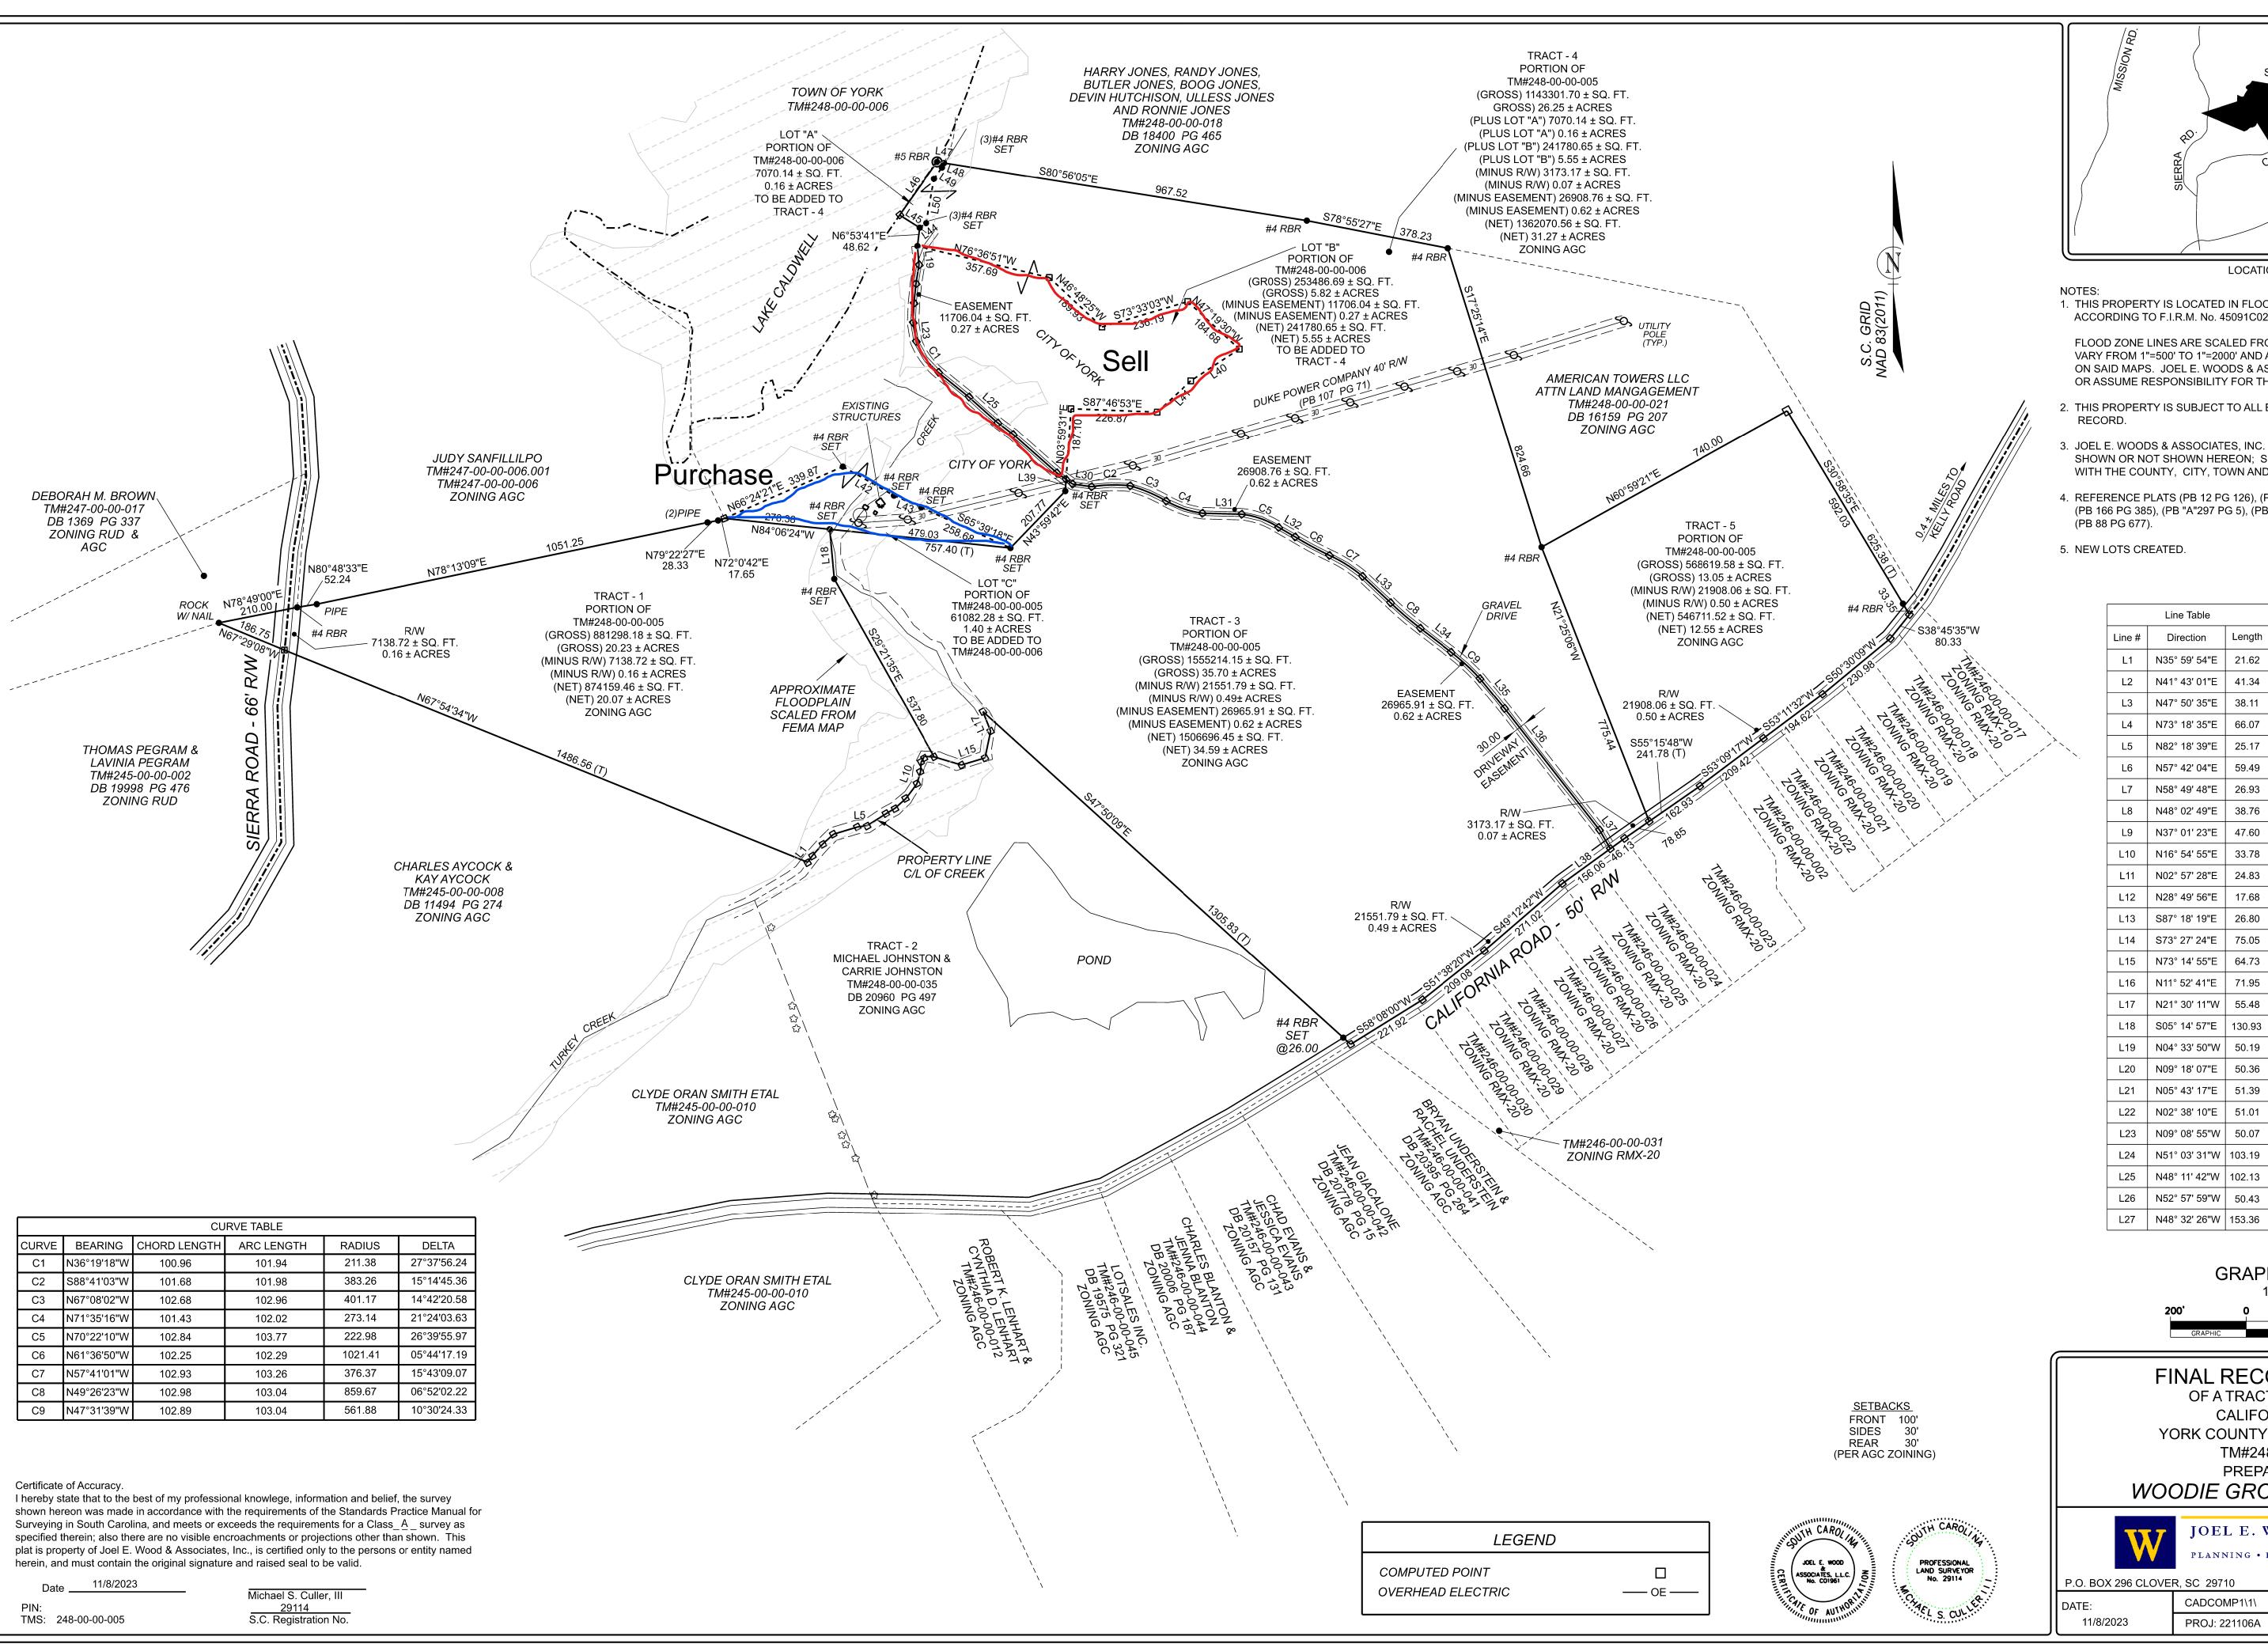

# AN ORDINANCE APPROVING THE SALE, TRANSFER, AND/OR CONVEYANCE OF REAL PROPERTY OWNED BY CITY OF YORK AND IDENTIFIED AS LAKE CALDWELL PORTION OF 248-00-00-006, PER ATTACHMENT, TO WOODIE GROVE FARMS, LLC

**WHEREAS**, the Municipality is the owner of that certain parcel of real property located at Lake Caldwell in the Municipality, identified as 248-00-006 (the "Property");

**WHEREAS**, the Council hereby determines, as a fact and after appropriate investigation, that a portion of this property is unusable for municipal purposes, is no longer needed for municipal purposes, or would be of better and higher use and benefit to the Municipality if owned by an individual or entity other than the Municipality, and that as such the Property constitutes surplus property;

**WHEREAS**, WOODIE GROVE FARMS, LLC (the "Buyer") has offered to acquire this parcel by exchange of a parcel owned by "Buyer" upon which certain City of York improvements are located, such exchange of property being the price (the "Purchase Price");

Municipal Clerk Amy H. Craig

First Reading:
Public Hearing:

Second Reading:

LOCATION MAP (NTS)

1. THIS PROPERTY IS LOCATED IN FLOOD ZONE X AND IN FLOOD ZONE AE. ACCORDING TO F.I.R.M. No. 45091C0260E, DATED SEPTEMBER 26, 2008.

FLOOD ZONE LINES ARE SCALED FROM CURRENT FEMA RATE MAPS. SCALES VARY FROM 1"=500' TO 1"=2000' AND ARE NOTED AS BEING APPROXIMATE ON SAID MAPS. JOEL E. WOODS & ASSOCIATES, INC. DOES NOT CERTIFY TO OR ASSUME RESPONSIBILITY FOR THE ACCURACY OF THE FLOOD ZONE LINES.

- 2. THIS PROPERTY IS SUBJECT TO ALL EASEMENTS AND RESTRICTIONS OF RECORD.
- 3. JOEL E. WOODS & ASSOCIATES, INC. IS NOT LIABLE FOR ANY AND ALL SETBACKS SHOWN OR NOT SHOWN HEREON; SETBACKS TO BE VERIFIED BY THE OWNER WITH THE COUNTY, CITY, TOWN AND/OR HOA.
- 4. REFERENCE PLATS (PB 12 PG 126), (PB 58 PG 104), (PB 60 PG 93), (PB 168 PG 285), (PB 166 PG 385), (PB "A"297 PG 5), (PB 107 PG 71), (PB 103 PG 149), (PB 101 PG 111), (PB 88 PG 677).
- 5. NEW LOTS CREATED.

|        |                |        | _ |        |               |        |
|--------|----------------|--------|---|--------|---------------|--------|
|        | Line Table     |        |   |        | Line Table    |        |
| Line # | Direction      | Length |   | Line # | Direction     | Length |
| L1     | N35° 59' 54"E  | 21.62  |   | L28    | N54° 35' 35"W | 29.89  |
| L2     | N41° 43' 01"E  | 41.34  |   | L29    | N54° 35' 35"W | 21.11  |
| L3     | N47° 50' 35"E  | 38.11  |   | L30    | N82° 06' 27"W | 50.38  |
| L4     | N73° 18' 35"E  | 66.07  |   | L31    | N88° 30' 57"W | 103.43 |
| L5     | N82° 18' 39"E  | 25.17  |   | L32    | N60° 06' 56"W | 50.18  |
| L6     | N57° 42' 04"E  | 59.49  |   | L33    | N46° 42' 26"W | 101.09 |
| L7     | N58° 49' 48"E  | 26.93  |   | L34    | N52° 22' 23"W | 103.39 |
| L8     | N48° 02' 49"E  | 38.76  |   | L35    | N39° 21' 36"W | 102.28 |
| L9     | N37° 01' 23"E  | 47.60  |   | L36    | N37° 58' 57"W | 405.75 |
| L10    | N16° 54' 55"E  | 33.78  |   | L37    | N30° 00' 04"W | 56.96  |
| L11    | N02° 57' 28"E  | 24.83  |   | L38    | S54° 02' 41"W | 202.20 |
| L12    | N28° 49' 56"E  | 17.68  |   | L39    | N03° 59' 31"E | 30.77  |
| L13    | S87° 18' 19"E  | 26.80  |   | L40    | N56° 51' 00"E | 152.69 |
| L14    | S73° 27' 24"E  | 75.05  |   | L41    | N47° 16' 16"E | 121.29 |
| L15    | N73° 14' 55"E  | 64.73  |   | L42    | S60° 29' 57"E | 154.46 |
| L16    | N11° 52' 41"E  | 71.95  |   | L43    | S66° 35' 00"E | 78.26  |
| L17    | N21° 30' 11"W  | 55.48  |   | L44    | S55° 16' 59"W | 21.37  |
| L18    | S05° 14' 57"E  | 130.93 |   | L45    | N57° 46' 12"W | 62.32  |
| L19    | N04° 33' 50"W  | 50.19  |   | L46    | N35° 12' 40"E | 172.32 |
| L20    | N09° 18' 07"E  | 50.36  |   | L47    | S80° 48' 53"E | 18.29  |
| L21    | N05° 43' 17"E  | 51.39  |   | L48    | S23° 21' 29"W | 12.88  |
| L22    | N02° 38' 10"E  | 51.01  |   | L49    | S34° 56' 01"W | 36.68  |
| L23    | N09° 08' 55"W  | 50.07  |   | L50    | S10° 10' 55"W | 118.91 |
| L24    | N51° 03' 31"W  | 103.19 | ] |        |               |        |
| L25    | N48° 11' 42"W  | 102.13 |   |        |               |        |
| 1.26   | NEO° 57' 50"\N | EO 42  |   |        |               |        |

FINAL RECONFIGURATION OF A TRACT LOCATED ON CALIFORNIA ROAD YORK COUNTY, SOUTH CAROLINA TM#248-00-00-005 PREPARED FOR WOODIE GROVE FARMS LLC

JOEL E. WOOD & ASSOCIATES

PLANNING • ENGINEERING • MANAGEMENT