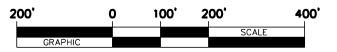

#### 10.2: Railroad Ave Sidewalk Project

On July 11, 2023, at the City Council meeting, the Council voted to move forward with alternate two. The staff has been working with Campco Engineering and the Catawba Regional Council of Governments with engineering, easement procurement, and permitting with SCDOT. Also, on December 13, 2023, Mr. Bryce Cook of 53 Railroad Ave. sent an email to all of the City Council and the City Manager detailing concerns and opinions regarding this sidewalk project. Additionally, On December 18, 2023, a Community Meeting was held to present the alignment of the sidewalk and discuss milestones achieved thus far with this project. At the Community meeting, the community brought thoughtful comments and concerns about this project. Staff would like to review these comments with the City Council and solidify whether to stay committed to alternate two or change to alternate one.

**RE:** Project Study Summary

The Railroad Avenue Sidewalk study evaluated two sidewalk alignment alternatives. Alternate #1 was developed 5-feet off the west side of Railroad Avenue and Alternate #2 is located 3-feet off the east side of Railroad Avenue. The alignments were evaluated based on construction cost, right-of-way impacts, property impacts, utility impacts, and accessibility. A summary of impacts are listed below.

#### Alternate #2

- Estimated construction cost \*\$485.000
- Properties impacted by new right-of-way 8
- Property impacts estimated 5 large tree removal, 9 driveway aprons
- Utility impacts 1 fire hydrant relocation, 6 telecommunication pedestal relocations
- Accessibility located adjacent to residences