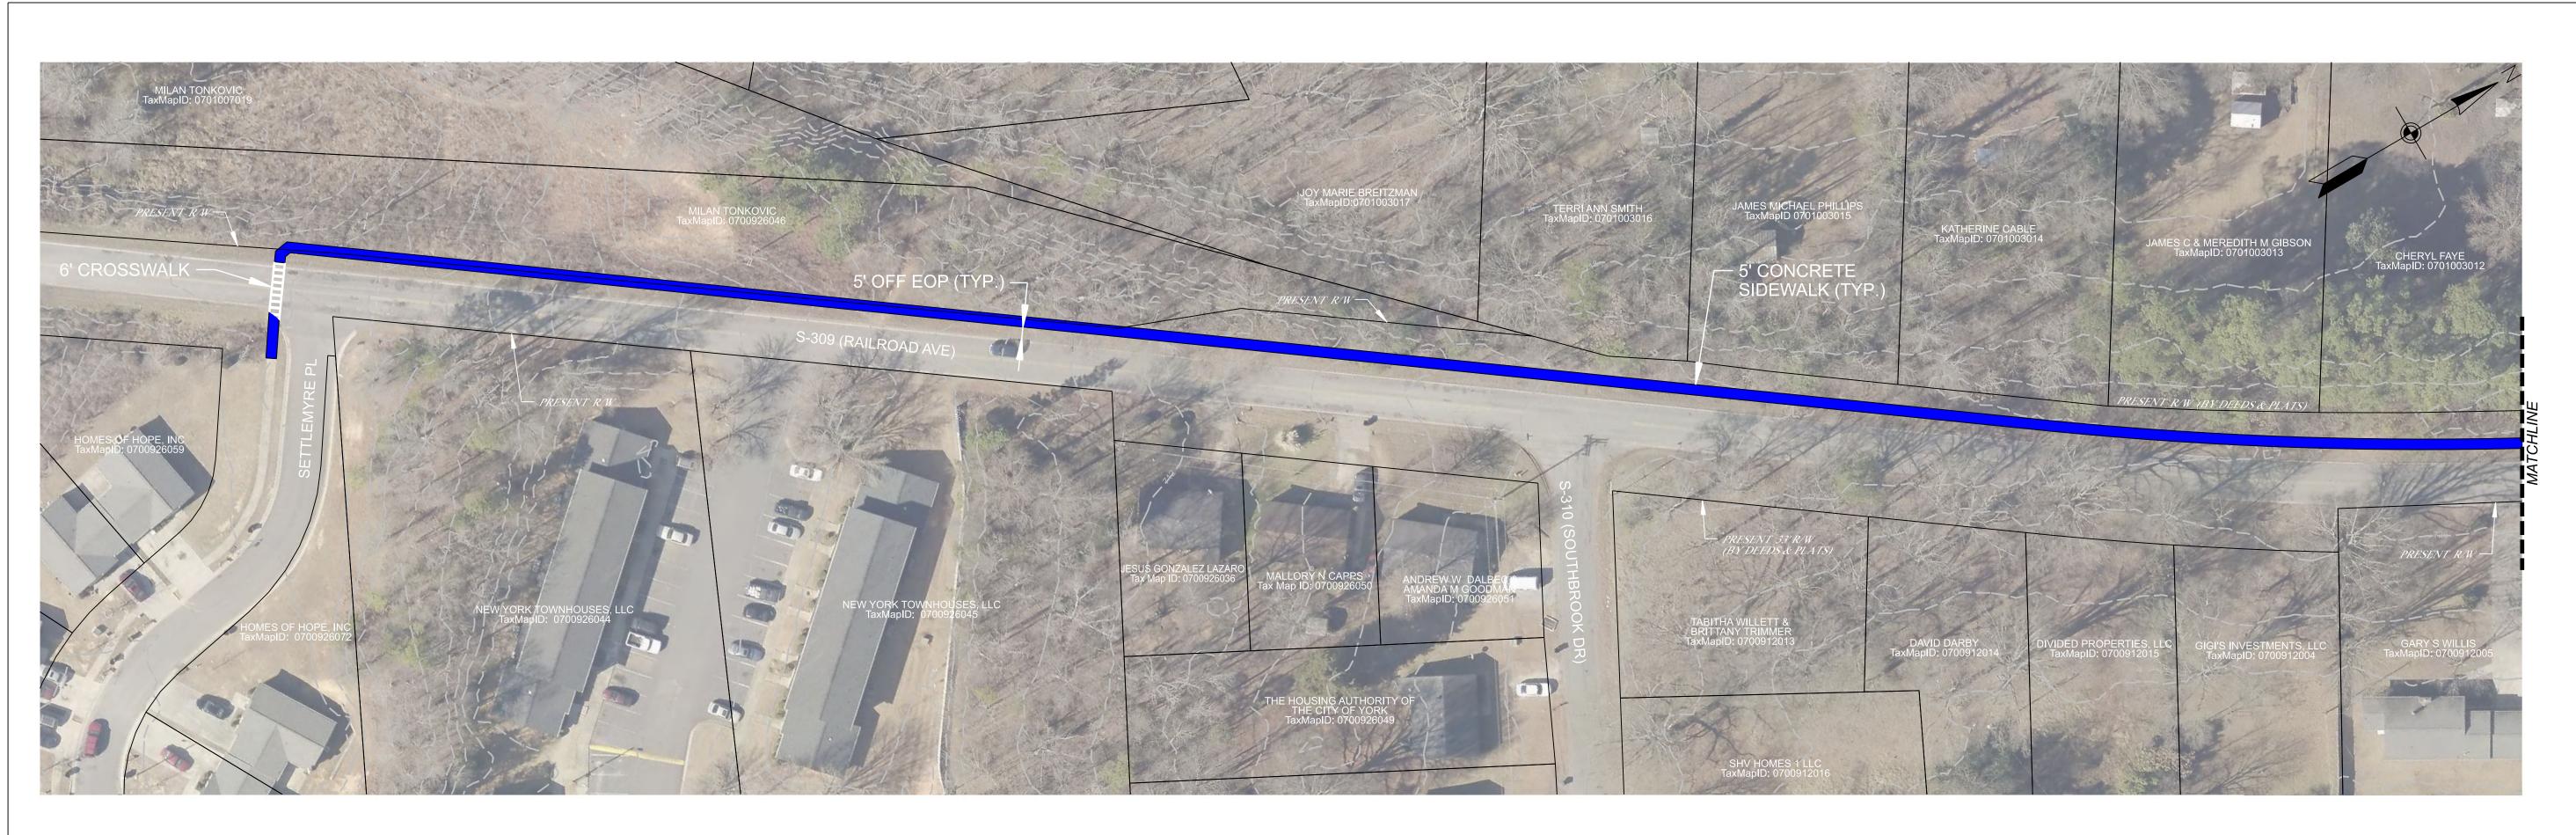

#### 10.2: Railroad Ave Sidewalk Project

On July 11, 2023, at the City Council meeting, the Council voted to move forward with alternate two. The staff has been working with Campco Engineering and the Catawba Regional Council of Governments with engineering, easement procurement, and permitting with SCDOT. Also, on December 13, 2023, Mr. Bryce Cook of 53 Railroad Ave. sent an email to all of the City Council and the City Manager detailing concerns and opinions regarding this sidewalk project. Additionally, On December 18, 2023, a Community Meeting was held to present the alignment of the sidewalk and discuss milestones achieved thus far with this project. At the Community meeting, the community brought thoughtful comments and concerns about this project. Staff would like to review these comments with the City Council and solidify whether to stay committed to alternate two or change to alternate one.

**RE:** Project Study Summary

The Railroad Avenue Sidewalk study evaluated two sidewalk alignment alternatives. Alternate #1 was developed 5-feet off the west side of Railroad Avenue and Alternate #2 is located 3-feet off the east side of Railroad Avenue. The alignments were evaluated based on construction cost, right-of-way impacts, property impacts, utility impacts, and accessibility. A summary of impacts are listed below.

#### Alternate #1:

- Estimated construction cost \*\$376,000
- Properties impacted by new right-of-way 1
- Property impacts estimated 3 large tree removal
- Utility impacts none
- Accessiblity located on opposite side of road from residences