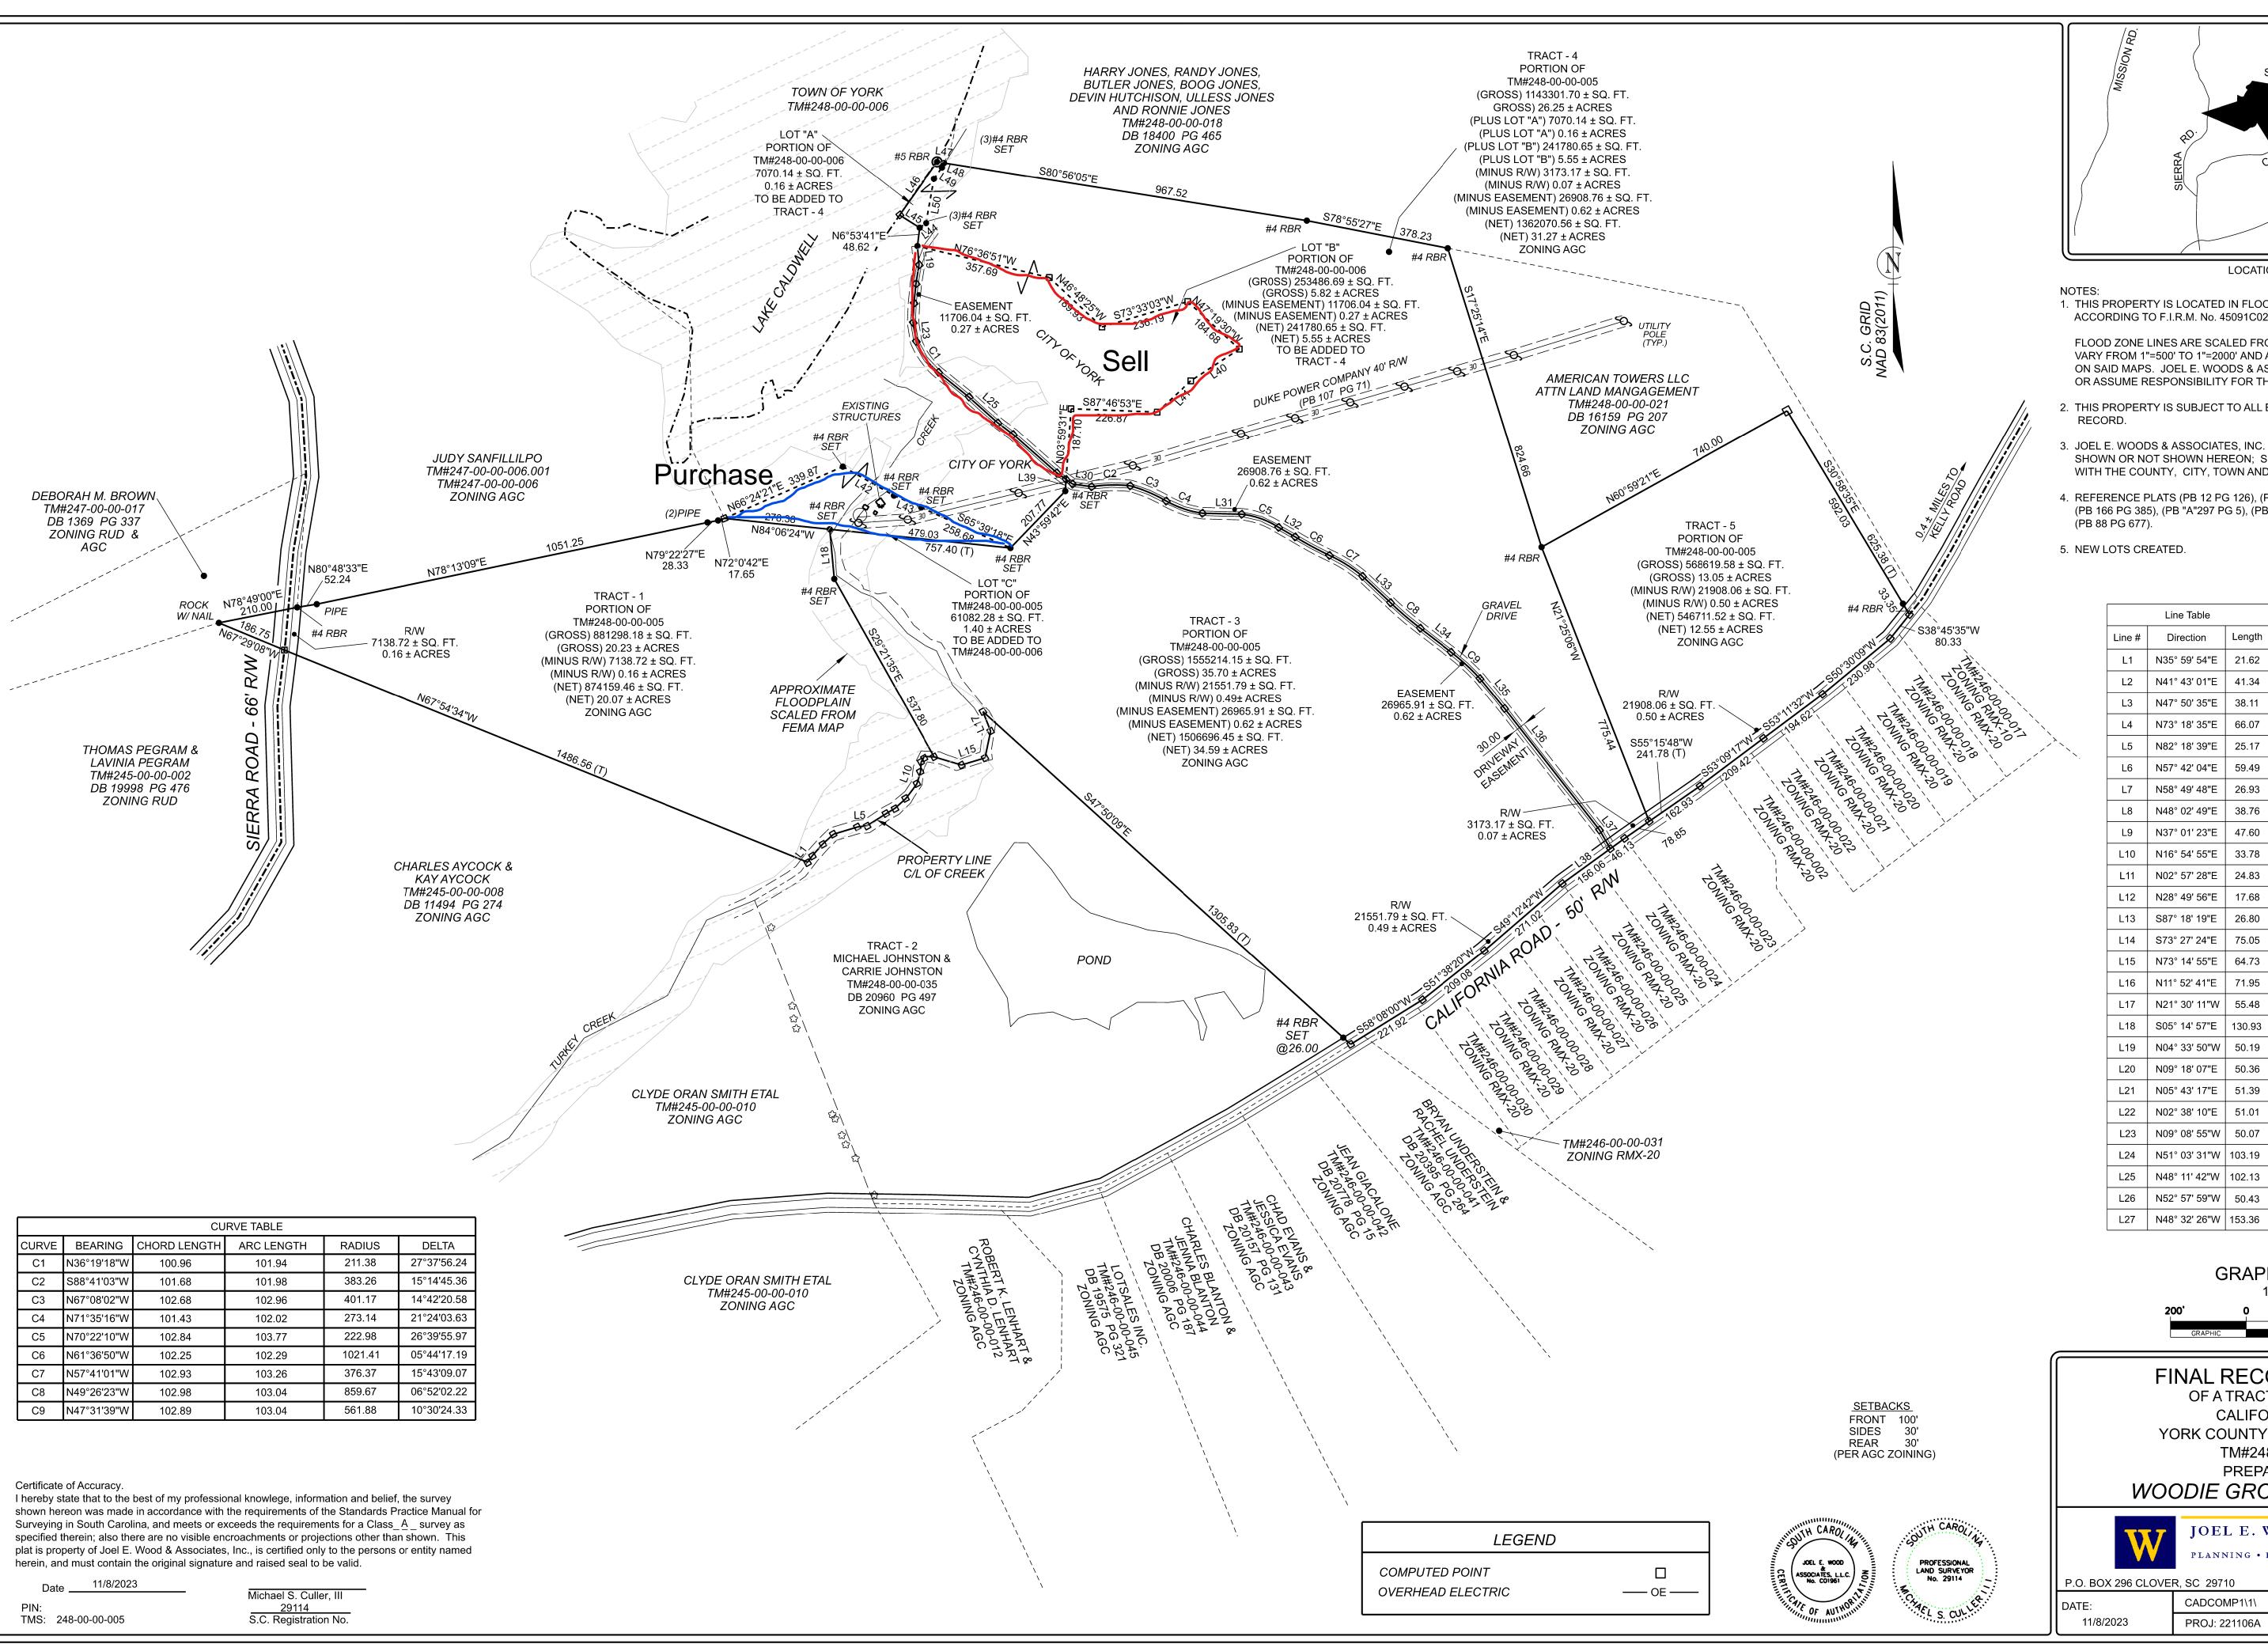

# AN ORDINANCE APPROVING THE ACQUISITION OF REAL PROPERTY OWNED BY WOODIE GROVE FARMS, LLC TO THE CITY OF YORK AND IDENTIFIED AS PORTION OF LAKE CALDWELL PARCEL 248-00-00-005 AND ON ATTACHED EXHIBIT

**WHEREAS**, City of York (the "Municipality") is a municipal corporation and political subdivision of the State of South Carolina;

**WHEREAS**, the Woodie Grove Farms, LLC is the owner of that certain parcel of real property located at Lake Caldwell near the property of the Municipality, identified as a portion of 248-00-00-005 (the "Property");

**WHEREAS**, the Council hereby determines, as a fact and after appropriate investigation, that certain City Structures are located on a portion of the property of Woodie Grove Farms, LLC and it is in the best interest of the City to obtain that land and structures by property deed;

**WHEREAS**, WOODIE GROVE FARMS, LLC (the "Seller") has offered to transfer the property shown on the attached exhibit in exchange for a transfer to Seller of other closely located property belonging to the City of approximately equal value, but of not currently of use to the City, such exchange being the price (the "Purchase Price");

LOCATION MAP (NTS)

1. THIS PROPERTY IS LOCATED IN FLOOD ZONE X AND IN FLOOD ZONE AE. ACCORDING TO F.I.R.M. No. 45091C0260E, DATED SEPTEMBER 26, 2008.

FLOOD ZONE LINES ARE SCALED FROM CURRENT FEMA RATE MAPS. SCALES VARY FROM 1"=500' TO 1"=2000' AND ARE NOTED AS BEING APPROXIMATE ON SAID MAPS. JOEL E. WOODS & ASSOCIATES, INC. DOES NOT CERTIFY TO OR ASSUME RESPONSIBILITY FOR THE ACCURACY OF THE FLOOD ZONE LINES.

- 2. THIS PROPERTY IS SUBJECT TO ALL EASEMENTS AND RESTRICTIONS OF RECORD.
- 3. JOEL E. WOODS & ASSOCIATES, INC. IS NOT LIABLE FOR ANY AND ALL SETBACKS SHOWN OR NOT SHOWN HEREON; SETBACKS TO BE VERIFIED BY THE OWNER WITH THE COUNTY, CITY, TOWN AND/OR HOA.
- 4. REFERENCE PLATS (PB 12 PG 126), (PB 58 PG 104), (PB 60 PG 93), (PB 168 PG 285), (PB 166 PG 385), (PB "A"297 PG 5), (PB 107 PG 71), (PB 103 PG 149), (PB 101 PG 111), (PB 88 PG 677).
- 5. NEW LOTS CREATED.

|        |                |        | _ |        |               |        |
|--------|----------------|--------|---|--------|---------------|--------|
|        | Line Table     |        |   |        | Line Table    |        |
| Line # | Direction      | Length |   | Line # | Direction     | Length |
| L1     | N35° 59' 54"E  | 21.62  |   | L28    | N54° 35' 35"W | 29.89  |
| L2     | N41° 43' 01"E  | 41.34  |   | L29    | N54° 35' 35"W | 21.11  |
| L3     | N47° 50' 35"E  | 38.11  |   | L30    | N82° 06' 27"W | 50.38  |
| L4     | N73° 18' 35"E  | 66.07  |   | L31    | N88° 30' 57"W | 103.43 |
| L5     | N82° 18' 39"E  | 25.17  |   | L32    | N60° 06' 56"W | 50.18  |
| L6     | N57° 42' 04"E  | 59.49  |   | L33    | N46° 42' 26"W | 101.09 |
| L7     | N58° 49' 48"E  | 26.93  |   | L34    | N52° 22' 23"W | 103.39 |
| L8     | N48° 02' 49"E  | 38.76  |   | L35    | N39° 21' 36"W | 102.28 |
| L9     | N37° 01' 23"E  | 47.60  |   | L36    | N37° 58' 57"W | 405.75 |
| L10    | N16° 54' 55"E  | 33.78  |   | L37    | N30° 00' 04"W | 56.96  |
| L11    | N02° 57' 28"E  | 24.83  |   | L38    | S54° 02' 41"W | 202.20 |
| L12    | N28° 49' 56"E  | 17.68  |   | L39    | N03° 59' 31"E | 30.77  |
| L13    | S87° 18' 19"E  | 26.80  |   | L40    | N56° 51' 00"E | 152.69 |
| L14    | S73° 27' 24"E  | 75.05  |   | L41    | N47° 16' 16"E | 121.29 |
| L15    | N73° 14' 55"E  | 64.73  |   | L42    | S60° 29' 57"E | 154.46 |
| L16    | N11° 52' 41"E  | 71.95  |   | L43    | S66° 35' 00"E | 78.26  |
| L17    | N21° 30' 11"W  | 55.48  |   | L44    | S55° 16' 59"W | 21.37  |
| L18    | S05° 14' 57"E  | 130.93 |   | L45    | N57° 46' 12"W | 62.32  |
| L19    | N04° 33' 50"W  | 50.19  |   | L46    | N35° 12' 40"E | 172.32 |
| L20    | N09° 18' 07"E  | 50.36  |   | L47    | S80° 48' 53"E | 18.29  |
| L21    | N05° 43' 17"E  | 51.39  |   | L48    | S23° 21' 29"W | 12.88  |
| L22    | N02° 38' 10"E  | 51.01  |   | L49    | S34° 56' 01"W | 36.68  |
| L23    | N09° 08' 55"W  | 50.07  |   | L50    | S10° 10' 55"W | 118.91 |
| L24    | N51° 03' 31"W  | 103.19 | ] |        |               |        |
| L25    | N48° 11' 42"W  | 102.13 |   |        |               |        |
| 1.26   | NEO° 57' 50"\N | EO 42  |   |        |               |        |

FINAL RECONFIGURATION OF A TRACT LOCATED ON CALIFORNIA ROAD YORK COUNTY, SOUTH CAROLINA TM#248-00-00-005 PREPARED FOR WOODIE GROVE FARMS LLC

JOEL E. WOOD & ASSOCIATES

PLANNING • ENGINEERING • MANAGEMENT