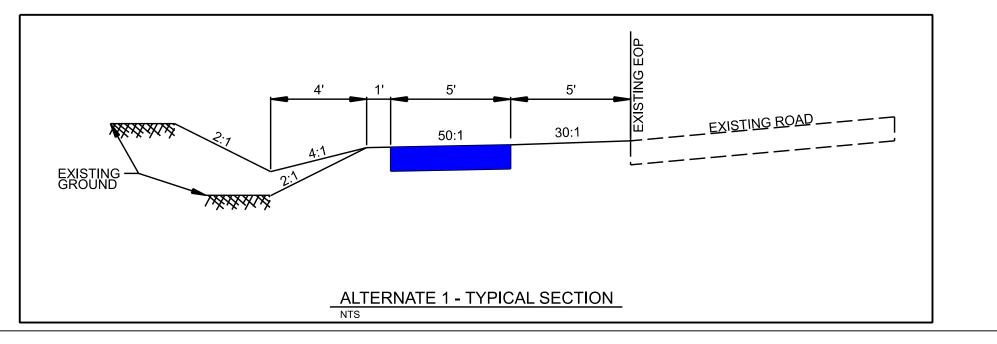

**RE:** Project Study Summary

The Railroad Avenue Sidewalk study evaluated two sidewalk alignment alternatives. Alternate #1 was developed 5-feet off the west side of Railroad Avenue and Alternate #2 is located 3-feet off the east side of Railroad Avenue. The alignments were evaluated based on construction cost, right-of-way impacts, property impacts, utility impacts, and accessibility. A summary of impacts are listed below.

#### Alternate #1:

- Estimated construction cost \*\$376,000
- Properties impacted by new right-of-way 1
- Property impacts estimated 3 large tree removal
- Utility impacts none
- Accessiblity located on opposite side of road from residences

#### Alternate #2

- Estimated construction cost \*\$485.000
- Properties impacted by new right-of-way 8
- Property impacts estimated 5 large tree removal, 9 driveway aprons
- Utility impacts 1 fire hydrant relocation, 6 telecommunication pedestal relocations
- Accessibility located adjacent to residences

In conclusion, alternate #1 will provide the least amount of right-of-way impacts, property impacts, utility impacts and lower construction cost.

<sup>\*</sup>Refer to attached Estimated Project Cost Summary