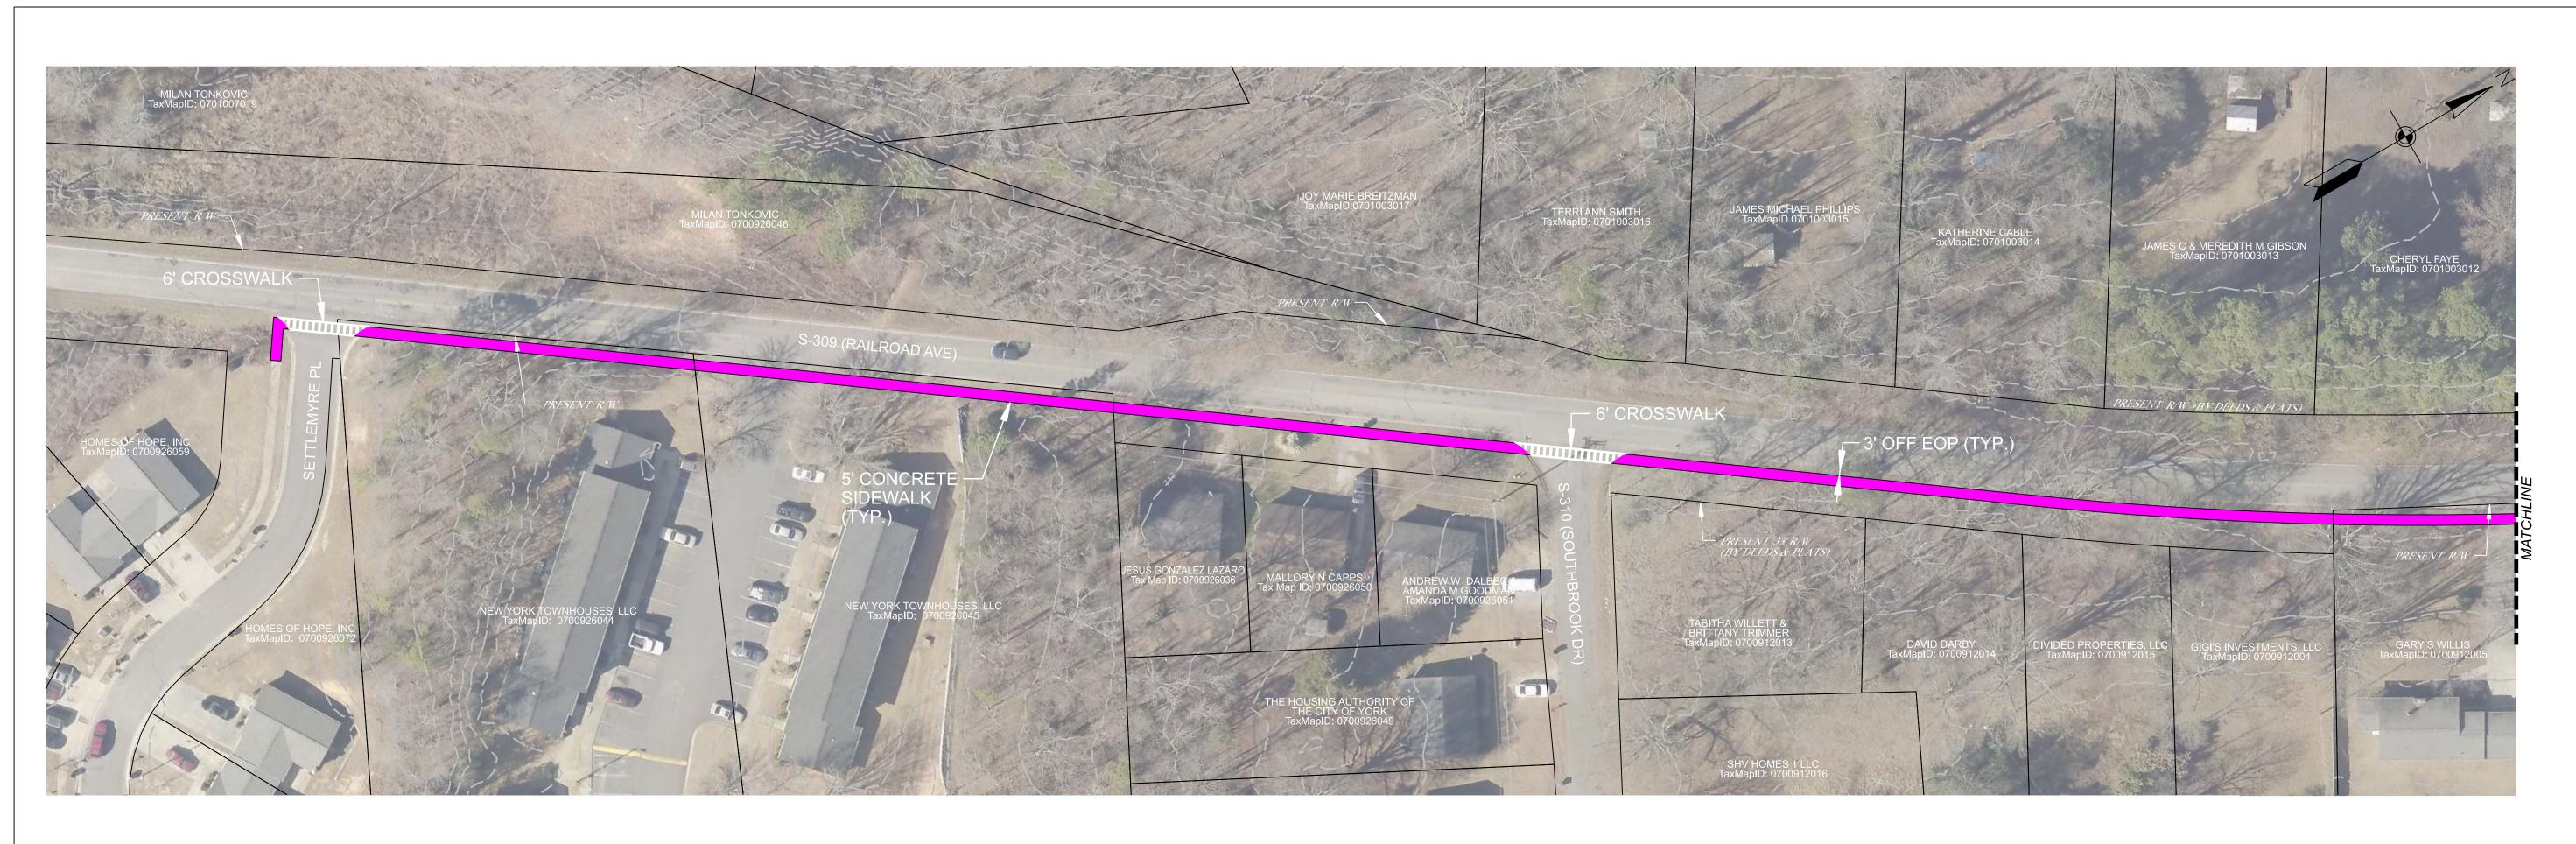

**RE:** Project Study Summary

The Railroad Avenue Sidewalk study evaluated two sidewalk alignment alternatives. Alternate #1 was developed 5-feet off the west side of Railroad Avenue and Alternate #2 is located 3-feet off the east side of Railroad Avenue. The alignments were evaluated based on construction cost, right-of-way impacts, property impacts, utility impacts, and accessibility. A summary of impacts are listed below.

#### Alternate #2

- Estimated construction cost \*\$485.000
- Properties impacted by new right-of-way 8
- Property impacts estimated 5 large tree removal, 9 driveway aprons
- Utility impacts 1 fire hydrant relocation, 6 telecommunication pedestal relocations
- Accessibility located adjacent to residences