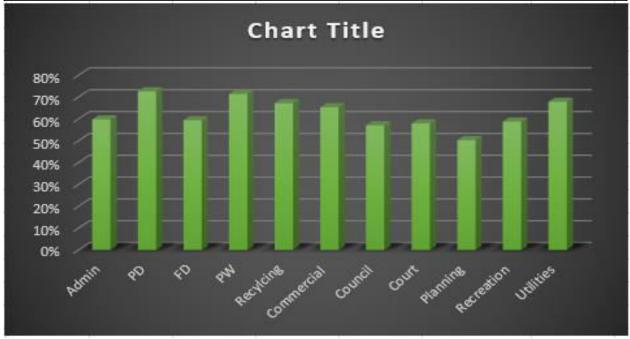

YTD Expenditures by Department by Percentage ending Fiscal Month April (7th Month of FY)